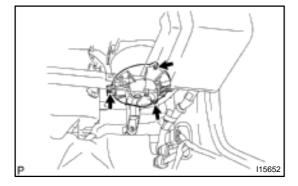

## 4. REMOVE BLOWER MOTOR

- (a) Disconnect the blower motor connector.
- (b) Using a torx wrench, remove the 3 screws and blower motor.