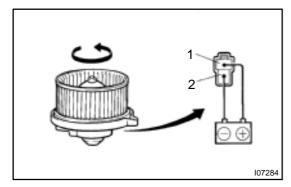

## 5. INSPECT BLOWER MOTOR OPERATION

Connect the positive (+) lead from the battery to terminal 1 and the negative (–) lead to terminal 2, then check that the motor operations smoothly.

If operation is not as specified, replace the blower motor.